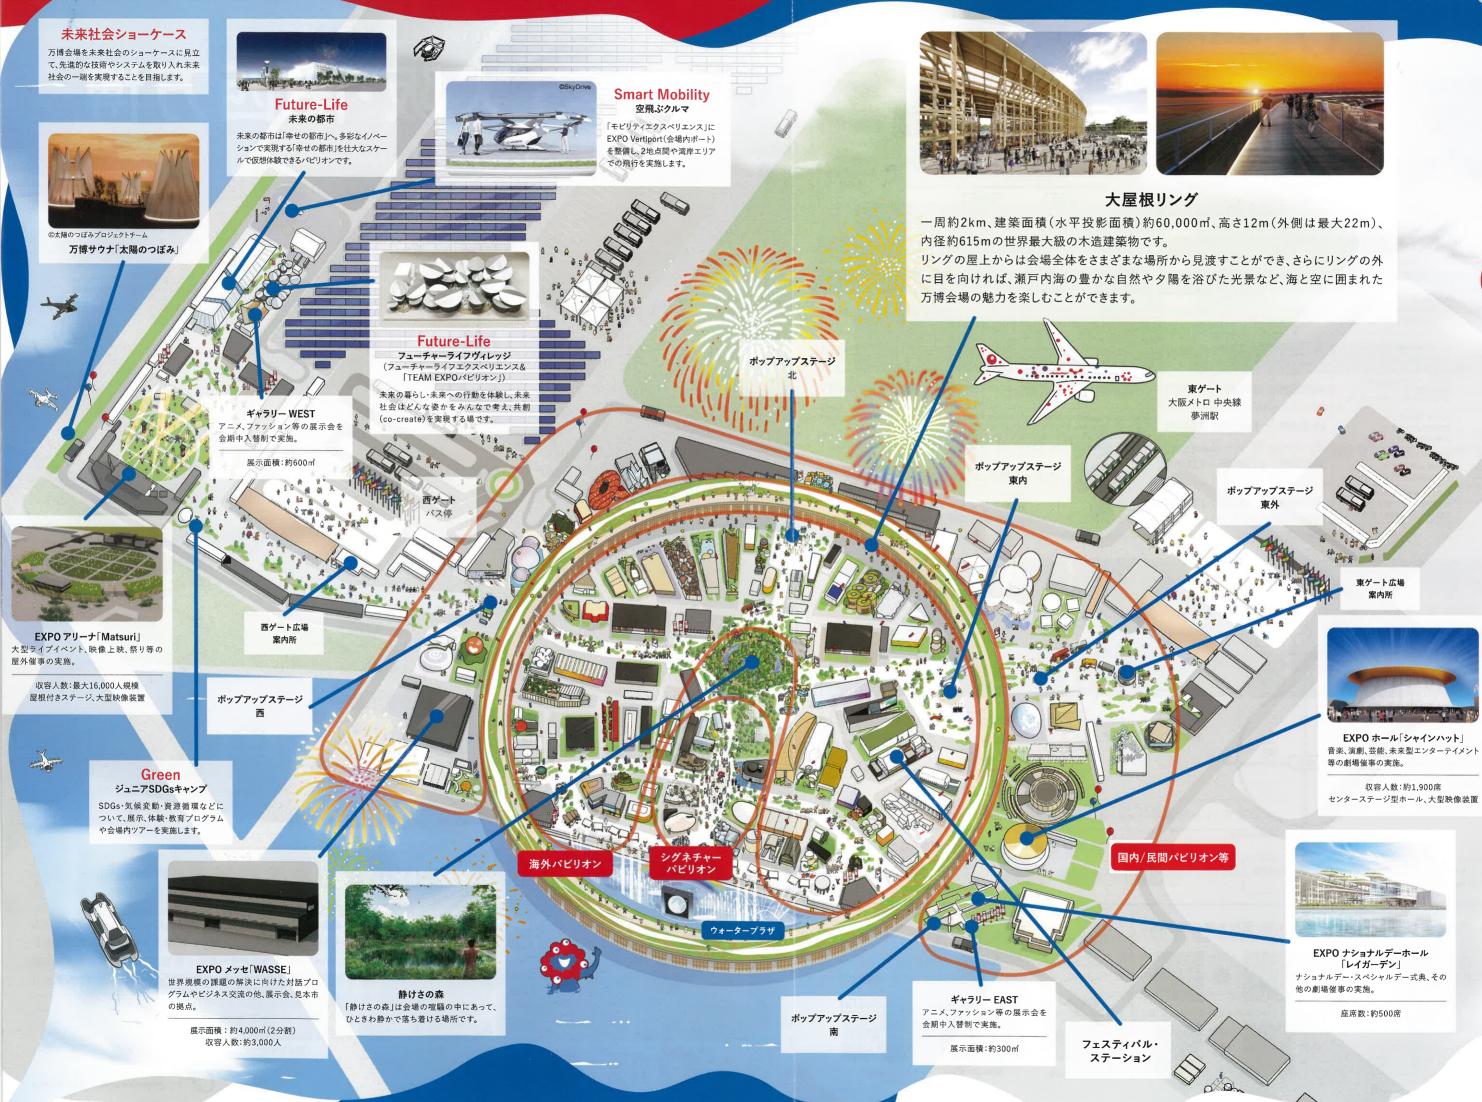

# 「水」と「空気」のスペクタクルショー「アオと夜の虹のパレード」

### ウォータープラザにて、会期中の日没後、毎日実施予定

大屋根リング内、南側の水面「ウォータープラザ」で行われる、水、空気、光、炎、映像、そして音楽が織りなす 水上ショー。水上に、幅約200メートル、奥行約60メートル、ショーエリア面積約8.800㎡の巨大な舞台空間が誕生。

©ダイキン工業株式会社/©サントリーホールディングス株式会社

4月·9月·10月: ① 19:10~(18:40開場) ② 20:30~(20:00開場) 5月~8月 : ① 19:30~(19:00開場) ② 20:30~(20:00開場)