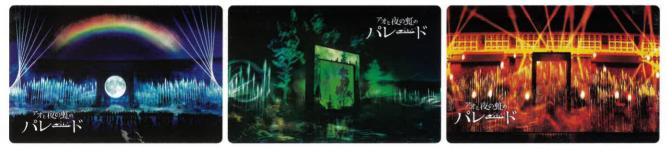

# 「水」と「空気」のスペクタクルショー「アオと夜の虹のパレード」

### ウォータープラザにて、会期中の日没後、毎日実施予定

大屋根リング内、南側の水面「ウォータープラザ」で行われる、水、空気、光、炎、映像、そして音楽が織りなす 水上ショー。水上に、幅約200メートル、奥行約60メートル、ショーエリア面積約8.800㎡の巨大な舞台空間が誕生。

©ダイキン工業株式会社/©サントリーホールディングス株式会社

4月·9月·10月: ① 19:10~(18:40開場) ② 20:30~(20:00開場) 5月~8月 : ① 19:30~(19:00開場) ② 20:30~(20:00開場)