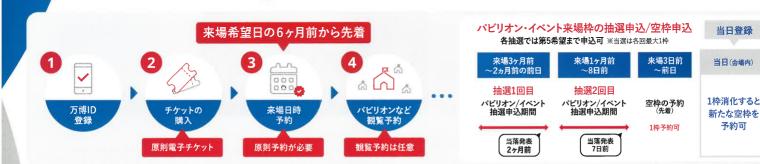

当日登録

当日(会場内)

予約可

(O)

EXPO 2025 Visitors 

大阪・関西万博の公式アプリ・WEBサービスです。会場マップや、 パビリオン、イベントなどの紹介、最新のお知らせなどを確認できます。

App Store

Google Play