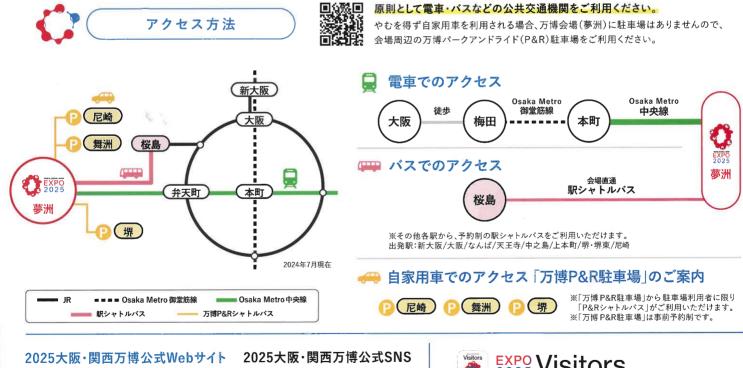

会期中の販売

※価格は税込です。※年齢は2025年4月1日時点の満年齢です。3歳以下の方は無料となります。※入場チケットは、スマー トフォンやパソコンから購入できます。また、旅行代理店やコンビニ、各種プレイガイドなどでも購入できます。 ※来場にあたっては原則来場日時予約が必要となります。※団体割引券もあります。※チケットの詳細については万博公 式WEBサイトをご確認ください。※1「開幕券」「前期券」は販売状況により販売期間が変更となる可能性があります。